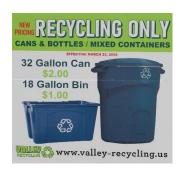

If you bring only Cans & Bottles or Mixed Containers, charged at:

\$1.00 per 18 gallon bin, \$2.00 per 32 gallon can